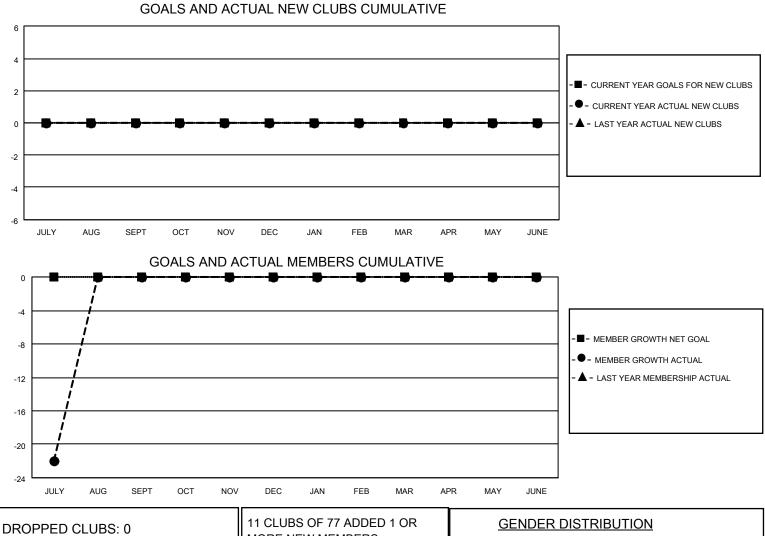

## LOCATION WASHINGTON

District 19 N

Results as of: 7/31/2023

| Clubs                 |               |           |               | Members               |                         |                         |                                                    |
|-----------------------|---------------|-----------|---------------|-----------------------|-------------------------|-------------------------|----------------------------------------------------|
| RESULTS FOR 2023-2024 |               |           |               | RESULTS FOR 2023-2024 |                         |                         |                                                    |
| QUARTER               | NEW CLUB GOAL | NEW CLUBS | DROPPED CLUBS | QUARTER               | IBER GROWTH NET<br>GOAL | MEMBER GROWTH<br>ACTUAL | DROPPED<br>MEMBERS ACTUAL<br>(including transfers) |
| JULY/AUG/SEPT         | 0             | 0         | 0             | JULY/AUG/SEPT         | 0                       | 28                      | 39                                                 |
| OCT/NOV/DEC           | 0             | 0         | 0             | OCT/NOV/DEC           | 0                       | 0                       | 0                                                  |
| JAN/FEB/MAR           | 0             | 0         | 0             | JAN/FEB/MAR           | 0                       | 0                       | 0                                                  |
| APR/MAY/JUNE          | 0             | 0         | 0             | APR/MAY/JUNE          | 0                       | 0                       | 0                                                  |

| DROPPED CLUBS: 0 | 11 CLUBS OF 77 ADDED 1 OR<br>MORE NEW MEMBERS | JTION                               |                |
|------------------|-----------------------------------------------|-------------------------------------|----------------|
|                  |                                               | MALE                                | 1,268 (57.04%) |
|                  |                                               | FEMALE                              | 953 (42.87%)   |
| DROPPED MEMBERS  |                                               | NON BINARY 0 (0.00%)                |                |
|                  |                                               | PREFER NOT TO ANSWER                | 2 (0.09%)      |
| DECEASED 4       |                                               | 4                                   |                |
| CLUB CANCELLED 0 | CLICK HERE FOR CUMULATIVE                     | TOTAL FAMILY UNIT MEMBERS           | 588            |
| OTHER 35         | MEMBERSHIP DATA                               |                                     |                |
| TOTAL 39         |                                               | FAMILY MEMBERS PAYING HALF DUES 300 |                |
|                  |                                               |                                     |                |